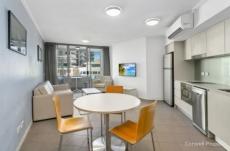

An open plan design with plenty of room including a full kitchen with dishwasher.

The bedroom includes its own ceiling fan and walk in robe and features a sliding glass door that can be closed away or left open for ease.