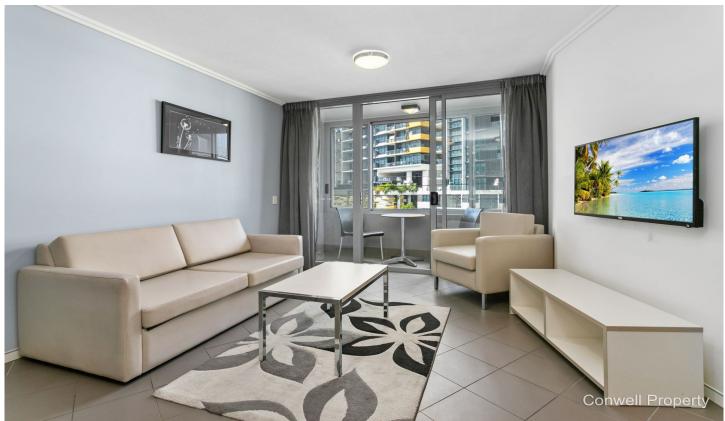

## 35 Peel Street South Brisbane QLD

An ideal City Base, close to Southbank Parklands and the Brisbane CBD, this spacious 1 bedroom air-conditioned unit is partly furnished and enjoys lovely breezes from it's semi-enclosed balcony - a perfect place to relax and enjoy alfresco dining.

An open plan design with plenty of room including a full kitchen with dishwasher.

The bedroom includes its own ceiling fan and walk in robe and features a sliding glass door that can be closed away or left open for ease.

The modern bathroom with long shower also acts as an ensuite to the bedroom.