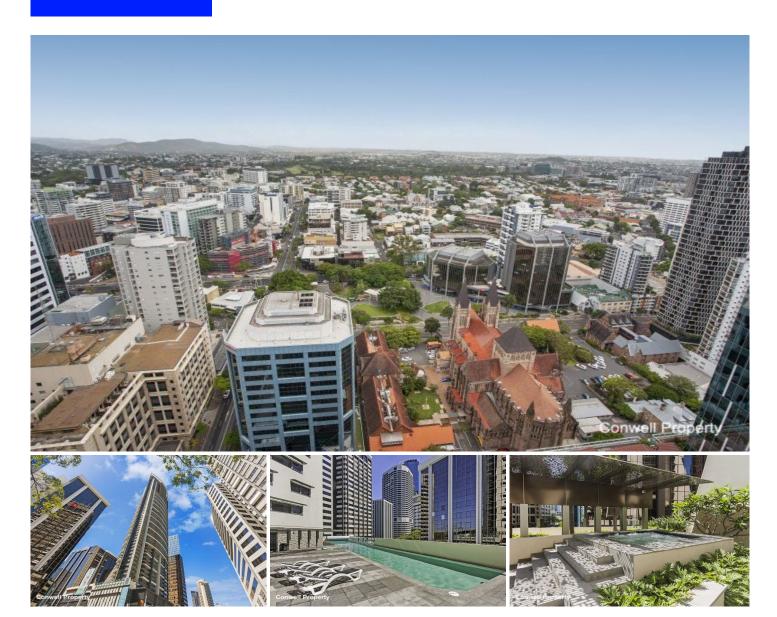

## 428/420 Queen Street Brisbane City QLD

Perfect for the executive or for dual living, this beautiful, high level apartment is fully-furnished to executive standard. There is great separation of bedrooms with the spacious living area in between which includes a study nook. Both bedrooms feature double mirrored wardrobe doors and lead directly to the large balcony through full-length glass sliding doors.

The spacious and stylish kitchen includes high quality appliances, stone benchtops with gas cooking and large pantry and is positioned perfectly overlooking the living area through full length windows and doors to the balcony and long, wide views beyond.