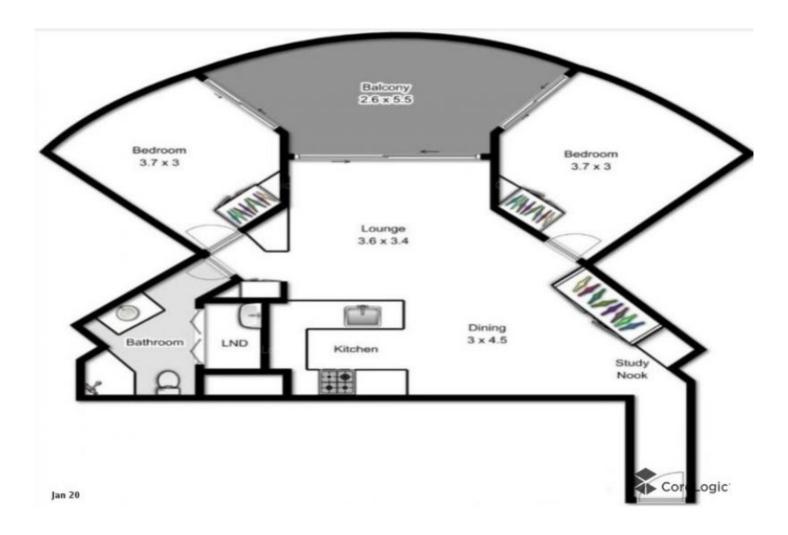

## 428/420 Queen Street Brisbane City QLD

Perfect for the executive or for dual living, this beautiful, high level apartment is fully-furnished to executive standard. There is great separation of bedrooms with the spacious living area in between which includes a study nook. Both bedrooms feature double mirrored wardrobe doors and lead directly to the large balcony through full-length glass sliding doors.

The spacious and stylish kitchen includes high quality appliances, stone benchtops with gas cooking and large pantry and is positioned perfectly overlooking the living area through full length windows and doors to the balcony and long, wide views beyond.