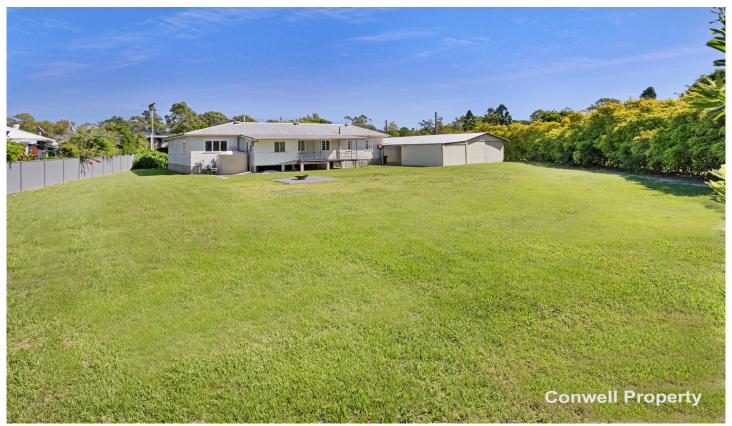

## 99 St Helens Road Mitchelton QLD

If you are looking for a large home with plenty of space surrounding you, this may be ideal. Options to include or exclude a huge shed to house multiple cars or use as a place for storage and/or you have the option of a large block of land alongside if you would enjoy that extra space for you or your large vehicles. Ride on Mower inclusion possible if needed.

Now ready for you to move in and perfectly positioned at the end of a quiet cul-de-sac, yet so close to Brookside Shopping Centre, schools and transport, the home is air -conditioned and includes 4 bedrooms, multiple living areas and has been freshly repainted and carpeted and includes multiple living spaces.