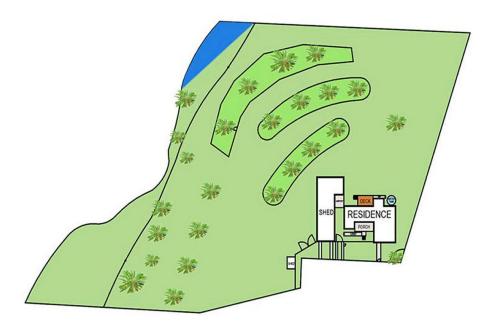

## 99 St Helens Road Mitchelton QLD

If you are looking for a large home with plenty of space surrounding you, this may be ideal. Options to include or exclude a huge shed to house multiple cars or use as a place for storage and/or you have the option of a large block of land alongside if you would enjoy that extra space for you or your large vehicles. Ride on Mower inclusion possible if needed.

99 St Helens Road MITCHELTON

**Conwell Property**