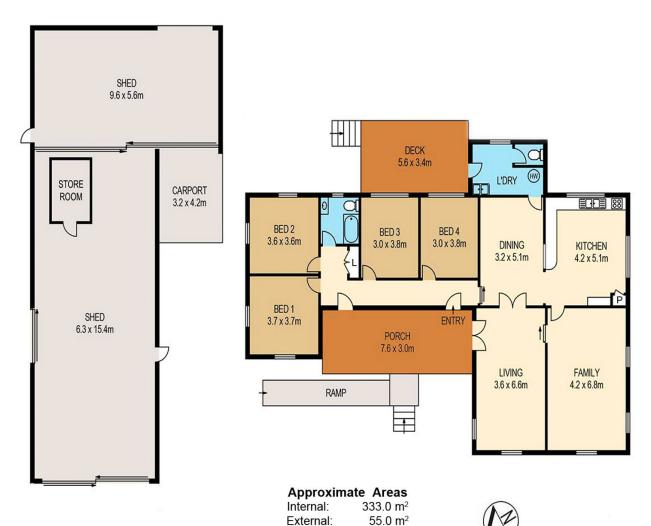

Now ready for you to move in and perfectly positioned at the end of a quiet cul-de-sac, yet so close to Brookside Shopping Centre, schools and transport, the home is air -conditioned and includes 4 bedrooms, multiple living areas and has been freshly repainted and carpeted and includes multiple living spaces.

Total Area:

388.0 m<sup>2</sup>

This floor plan is intended as a guide only. Layout dimension are approximate only. No representation or warranties of any nature whatsoever are given or intended. Any person using this information should rely on their own enquiries.